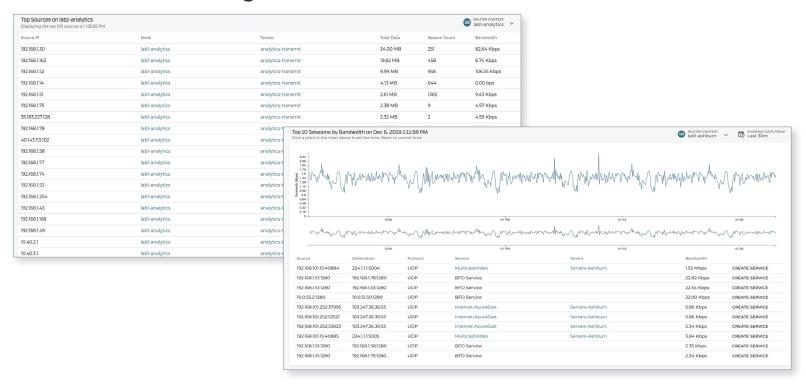

multiple failover sites across multiple networks without the use of IPSec tunnels, and cut bandwidth costs in half with Juniper's proprietary secure vector routing.

### Best In Class Features With Ironclad Security

Momentum Navigator SD-WAN can help you build your Zero-Trust network. Additional SD-WAN features include: Adaptive encryption, App ID for Monitoring, Classification and Prioritization, SNAT/DNAT, NAT Pools, and Multi-path Routing.





### **DEVICE SPECIFICATIONS**

- WAN Interfaces: 2+ (fiber or copper)
- LAN Interfaces: 1+ (fiber or copper)
- Carrier Uplink Details: Supports fiber and carrier Ethernet connections up to 1 GB (10/100/1000) with adaptive encryption.
- LTE Support: Single SIM 4G / LTE Radio

### SD-WAN Dashboard



## **Node Analytics**



# Traffic Monitoring



# **Application ID**