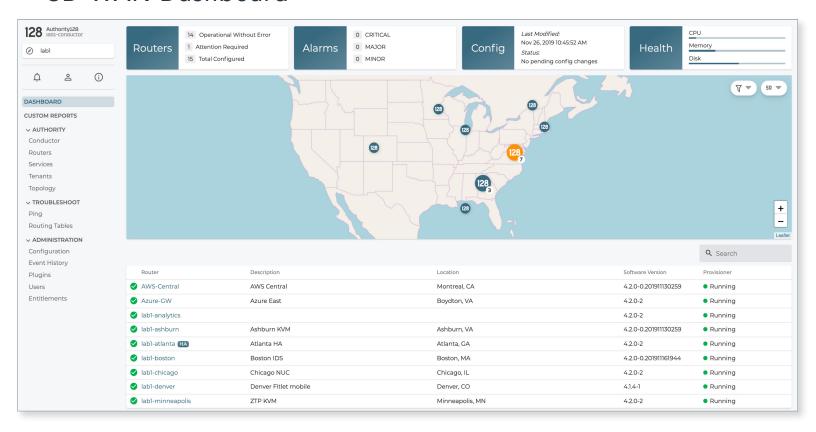

-Free SD-WAN = Big Savings On Bandwidth

Connect multiple failover sites across multiple networks without the use of IPSec tunnels, and cut bandwidth costs in half with Juniper's proprietary secure vector routing.

### Best In Class Features With Ironclad Security

Momentum Navigator SD-WAN can help you build your Zero-Trust network. Additional SD-WAN features include: Adaptive encryption, App ID for Monitoring, Classification and Prioritization, SNAT/DNAT, NAT Pools, and Multi-path Routing.





### **DEVICE SPECIFICATIONS**

- WAN Interfaces: 2+ (fiber or copper)
- LAN Interfaces: 1+ (fiber or copper)
- Carrier Uplink Details: Supports fiber and carrier Ethernet connections up to 1 GB (10/100/1000) with adaptive encryption.
- LTE Support: Single SIM 4G / LTE Radio

### SD-WAN Dashboard



## **Node Analytics**



# Traffic Monitoring



# **Application ID**