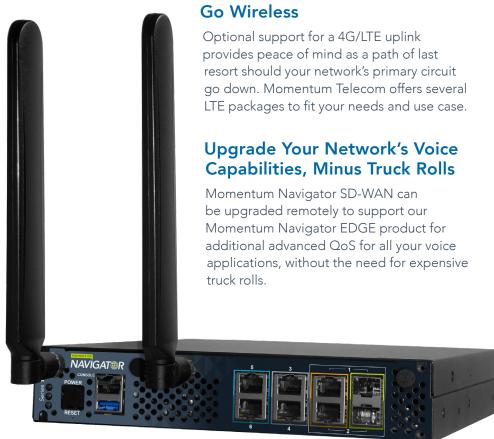

### Simplified Hardware

Momentum Navigator SD-WAN runs on universal CPE hardware, enabling high-speed networking and SDN/ NFV orchestration supporting multi-WAN fiber, carrier ethernet, and 4G/ LTE uplinks.

### **DEVICE SPECIFICATIONS**

- WAN Interfaces: 2+ (fiber or copper)
- LAN Interfaces: 1+ (fiber or copper)
- Carrier Uplink Details: Supports fiber and carrier Ethernet connections up to 1 GB (10/100/1000) with adaptive encryption.
- LTE Support: Single SIM 4G / LTE Radio