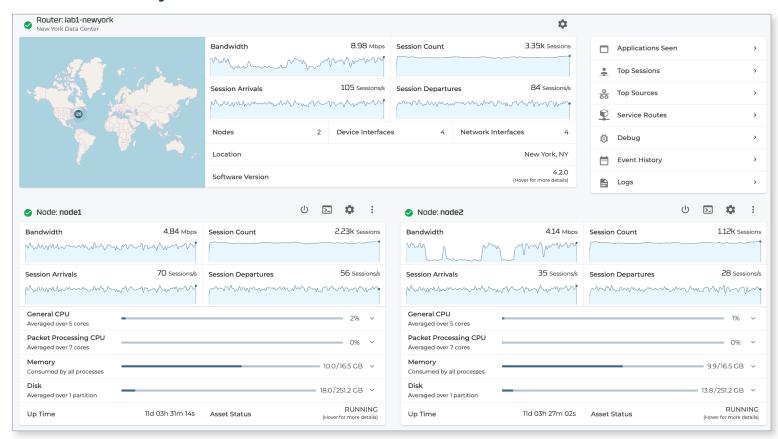

s On Bandwidth

Connect multiple failover sites across multiple networks without the use of IPSec tunnels, and cut bandwidth costs in half with Juniper's proprietary secure vector routing.

### Best In Class Features With Ironclad Security

Momentum Navigator SD-WAN can help you build your Zero-Trust network. Additional SD-WAN features include: Adaptive encryption, App ID for Monitoring, Classification and Prioritization, SNAT/DNAT, NAT Pools, and Multi-path Routing.





### **DEVICE SPECIFICATIONS**

- WAN Interfaces: 2+ (fiber or copper)
- LAN Interfaces: 1+ (fiber or copper)
- Carrier Uplink Details: Supports fiber and carrier Ethernet connections up to 1 GB (10/100/1000) with adaptive encryption.
- LTE Support: Single SIM 4G / LTE Radio

### SD-WAN Dashboard



## **Node Analytics**



# Traffic Monitoring



# **Application ID**